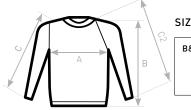

# SIZES [CM]

| B&C ID.202 50/50 WU 123       | XS       | S          | М        | L          | XL       | 2XL        | 3XL      | 4XL        |
|-------------------------------|----------|------------|----------|------------|----------|------------|----------|------------|
| A HALF CHEST<br>B BODY LENGTH | 48<br>64 | 51,5<br>66 | 55<br>68 | 58,5<br>70 | 62<br>72 | 65,5<br>74 | 69<br>76 | 72,5<br>78 |
| C SLEEVE LENGTH               | 59,5     | 60,5       | 61,5     | 62,5       | 63,5     | 64,5       | 65,5     | 66,5       |