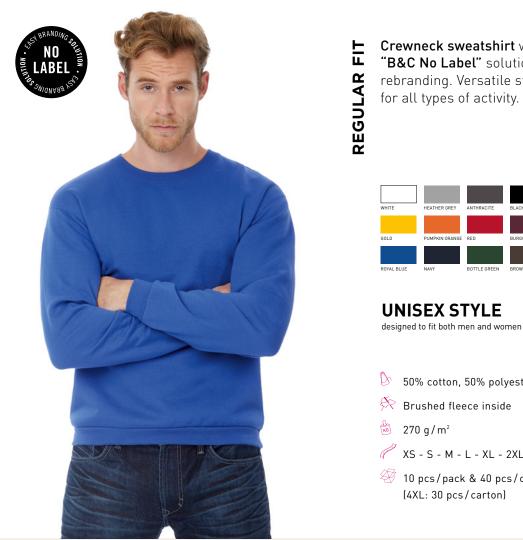

# B&C ID.202 50/50 - WU 123

Crewneck sweatshirt with "B&C No Label" solution for easy rebranding. Versatile style designed for all types of activity.

**UNISEX STYLE** 

- 50% cotton, 50% polyester
- 🕅 Brushed fleece inside

XS - S - M - L - XL - 2XL - 3XL - 4XL

🕙 10 pcs/pack & 40 pcs/carton (4XL: 30 pcs/carton)

#### Features

- "B&C No Label" solution for easy rebranding
- Contemporary look designed for all types of activity

- Bottom hem, cuffs and collar with 1x1 elastane rib for a perfect fit
- Straddle stitched seams on armhole and neckline for strength
- and optimal wearing comfort - Wide range of colours and sizes
- (XS-4XL)
- Regular fit
- Set-in sleeves - Side seams